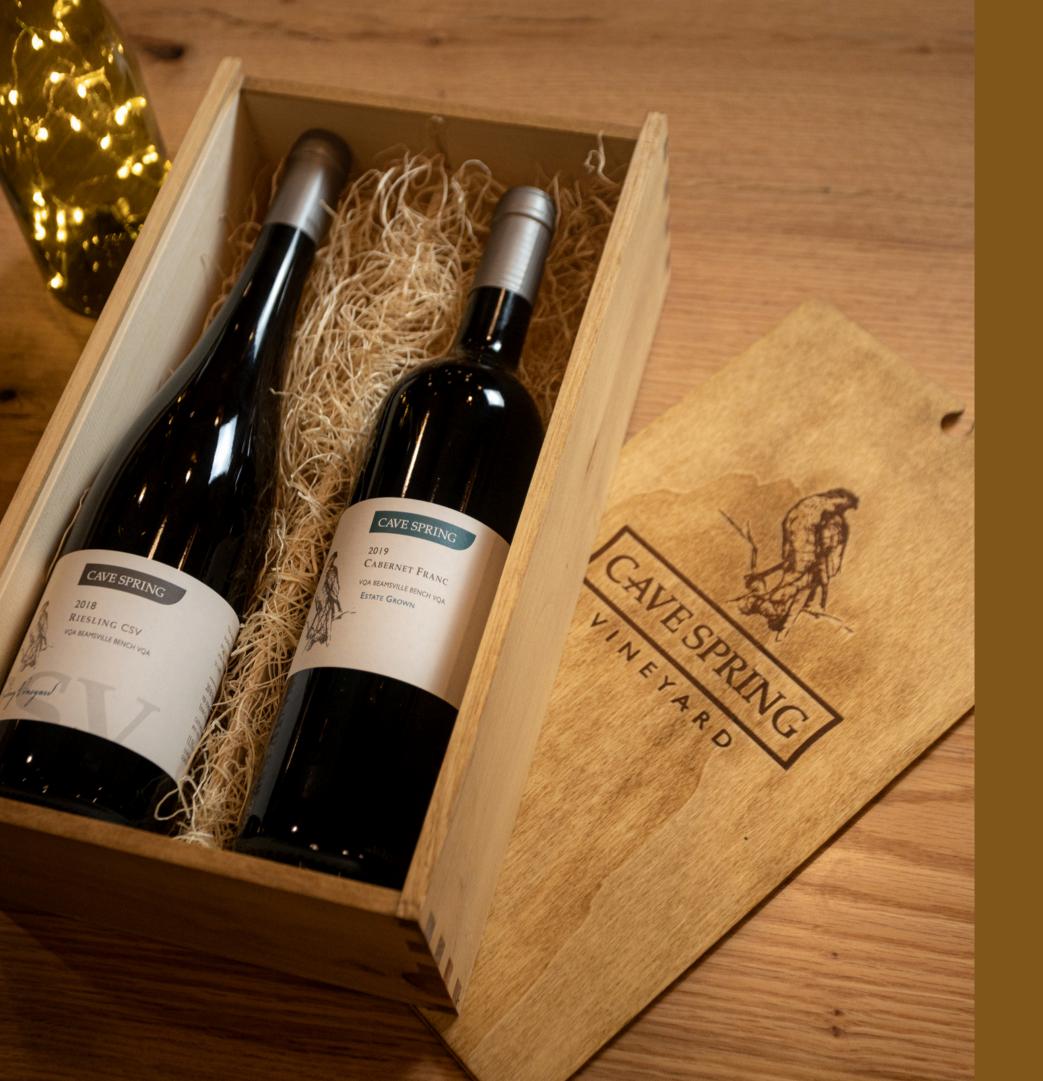

# SELECT the perfect SET

Add a thoughtful gift to your experiences. Choose from our three thoughtfully curated packages: Silver, Gold, or Platinum.

You may also choose to create your own custom gift set by selecting from our wine list and packaging options.

# SILVER

# curated PACKAGES

#### \$50.00 / recipient

\$58.00 value

- Riesling Dolomite White
- Cabernet Franc Beamsville Bench Red

Packaged in a complimentary Jute Bag.