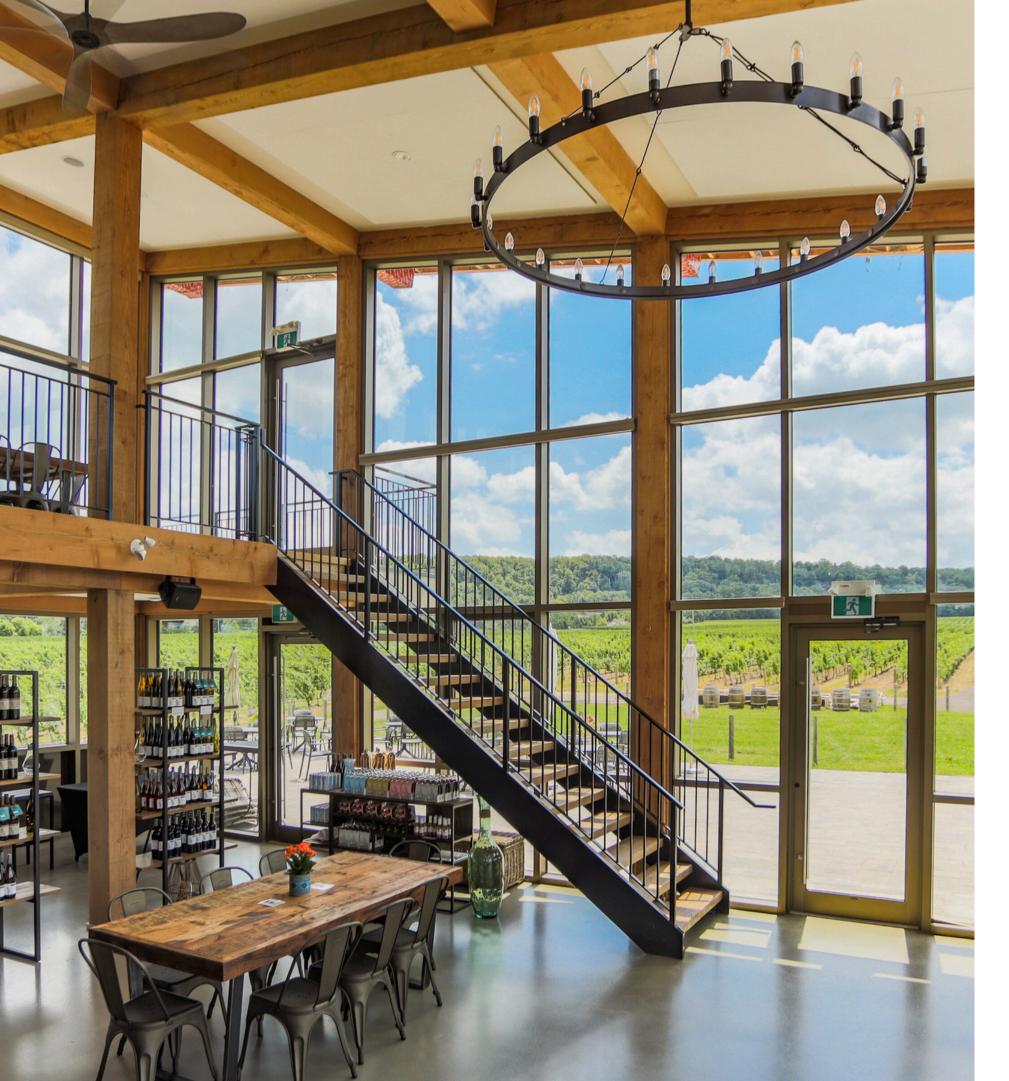

#### **UNCORKED VINEYARD**

#### 60 minutes | minimum 6 people | \$35.00 per person

Start your experience with a glass of CSV sparkling wine as you take in the breathtaking views of Cave Spring Vineyard. Discover the rich history of our vineyard, then enjoy a flight of four exclusive wines in a private tasting